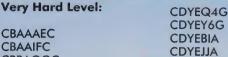

#### BUBSY

Jonathan Frascella saves us the trouble of playing right the way through Bubsy's adventure with this okay list of all five passcodes: Chapter 3: SCTWMN Chapter 6: JMDKRK Chapter 9: DBKRRB Chapter 12: SLIMBG

Chapter 15: BTCLMB

#### **BULLS VS LAKERS**

Paul Prunty is blunt and to the point. No messing, he just banged these two pass-codes for Bulls vs Lakers on a post card and sent it in. SXMBBBBF triggers the end of game sequence and SXSBFBBC places the player as Bulls in the final against Blazers with a 3-0 lead. Thanks Pau.... oh, he's off already!